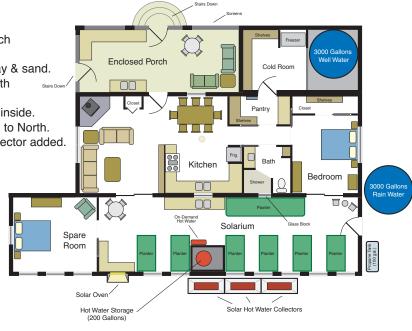

#### Phase 3

19 ft x 10 ft Cold Room

26 ft x 10 ft Enclosed Porch

- 8" thick masonry walls, voids filled with local clay & sand.
- key points reinforced with rebar & concrete.
- painted outside, stucco inside.
- flat roof (1/4:12) sloping to North.
- additional hot water collector added.

### Phase 4

Outer Skin, 11 ft x 10 ft Bath House & 24 ft x 11 ft Patio

- 8" thick masonry walls covered with 2" styrofoam & stucco.
- key points reinforced with rebar & concrete.
- concrete slab floor on patio & bath house.
- outdoor shower & secret garden added.

- flat roof (1/4:12) sloping to East.