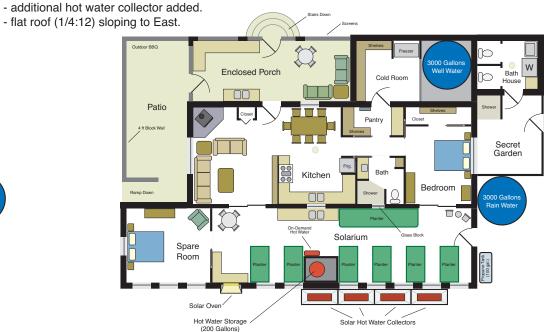

### Phase 1

47.33 ft x 17.33 ft Concrete Block Core House (820 sq ft)

- 8" thick masonry walls, voids filled with local clay & sand.
- key points reinforced with rebar & concrete.
- insulated wood floor & 3' crawl space with concrete slab.
- 3000 gallon well water storage tank on concrete pad.
- painted outside, stucco inside.
- interior space 46 ft x 16 ft (736 sq ft).

#### Phase 2

58.33 ft x 12.66 ft Solarium Addition

- 8" thick masonry walls, voids filled with local clay & sand.
- key points reinforced with rebar & concrete.
- painted outside, stucco inside.
- interior space 57 ft x 12 ft (684 sq ft).

- insulated concrete slab floor (thermal mass).

#### Phase 3

19 ft x 10 ft Cold Room

26 ft x 10 ft Enclosed Porch

- 8" thick masonry walls, voids filled with local clay & sand.
- key points reinforced with rebar & concrete.
- painted outside, stucco inside.
- flat roof (1/4:12) sloping to North.
- additional hot water collector added.

# **Room Dimensions**

Living 14 ft x 16 ft Dining 10 ft x 8 ft Kitchen 12.5 ft x 8 ft Pantry 10 ft x 4.5 ft Bath 7.5 ft x 7.5 ft

Bedroom 10.75 ft x 12.75 ft Walk-in Closet 10.75 ft x 3 ft

### Phase 4

Outer Skin, 11 ft x 10 ft Bath House & 24 ft x 11 ft Patio

- 8" thick masonry walls covered with 2" styrofoam & stucco.
- key points reinforced with rebar & concrete.
- concrete slab floor on patio & bath house.
- outdoor shower & secret garden added.

- flat roof (1/4:12) sloping to East.