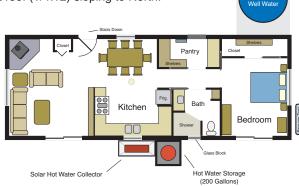

### Phase 1

47.33 ft x 17.33 ft Concrete Block Core House (820 sq ft)

- 8" thick masonry walls, voids filled with local clay & sand.
- key points reinforced with rebar & concrete.
- insulated wood floor & 3' crawl space with concrete slab.
- 3000 gallon well water storage tank on concrete pad.
- painted outside, stucco inside.
- interior space 46 ft x 16 ft (736 sq ft).

# **Room Dimensions**

Living 14 ft x 16 ft Dining 10 ft x 8 ft Kitchen 12.5 ft x 8 ft Pantry 10 ft x 4.5 ft Bath 7.5 ft x 7.5 ft

Bedroom 10.75 ft x 12.75 ft Walk-in Closet 10.75 ft x 3 ft