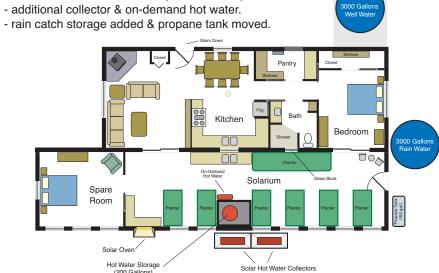

#### Phase 2

58.33 ft x 12.66 ft Solarium Addition

- 8" thick masonry walls, voids filled with local clay & sand.
- key points reinforced with rebar & concrete.
- painted outside, stucco inside.
- interior space 57 ft x 12 ft (684 sq ft).

- insulated concrete slab floor (thermal mass).

#### Phase 3

19 ft x 10 ft Cold Room

26 ft x 10 ft Enclosed Porch

- 8" thick masonry walls, voids filled with local clay & sand.
- key points reinforced with rebar & concrete.
- painted outside, stucco inside.
- flat roof (1/4:12) sloping to North.
- additional hot water collector added.